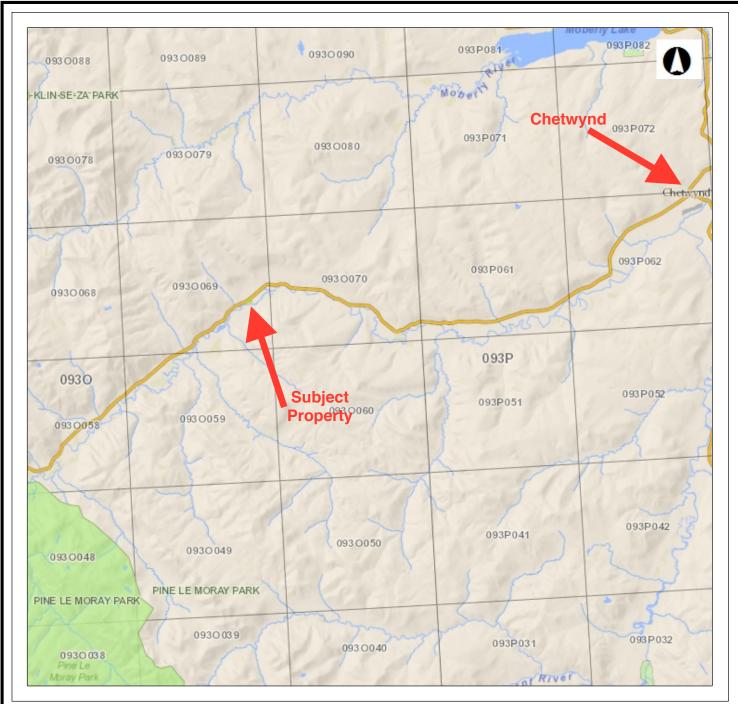

## Copyright/Disclaimer

The material contained in this web site is owned by the Government of British Columbia and protected by copyright law. It may not be reproduced or redistributed without the prior written permission of the Province of British Columbia. To request permission to reproduce all or part of the material on this web site please complete the Copyright Permission Request Form which can be accessed through the Copyright Information Page.

CAUTION: Maps obtained using this site are not designed to assist in navigation. These maps may be generalized and may not reflect current conditions. Uncharted hazards may exist. DO NOT USE THESE MAPS FOR NAVIGATIONAL PURPOSES.

Datum: NAD83

Projection: NAD\_1983\_BC\_Environment\_Albers

## Key Map of British Columbia