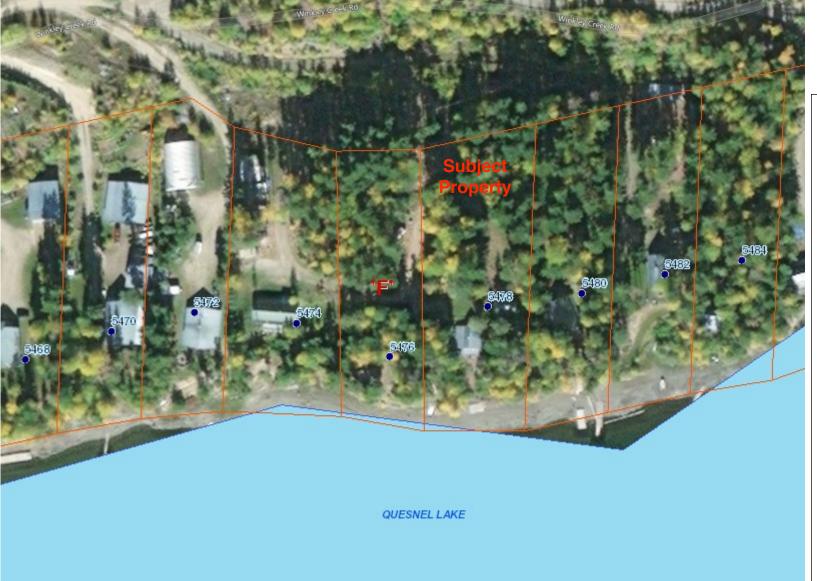

## **Cariboo Regional District**

Notes

0.1 0 0.06 0.1 Kilometers

WGS\_1984\_Web\_Mercator\_Auxiliary\_Sphere CRD GIS Department

This map is a user generated static output from an Internet mapping site and is for reference only. Data layers that appear on this map may or may not be accurate, current, or otherwise reliable.

THIS MAP IS NOT TO BE USED FOR NAVIGATION

1: 2,257