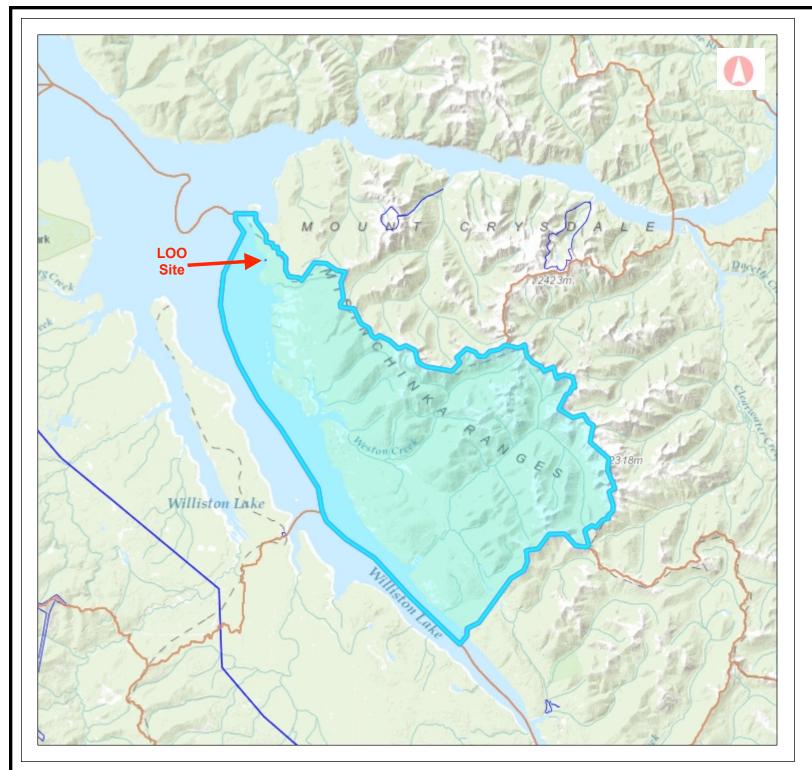

Datum: NAD83

1: 577,791

Projection: WGS\_1984\_Web\_Mercator\_Auxiliary \_\_Sphere