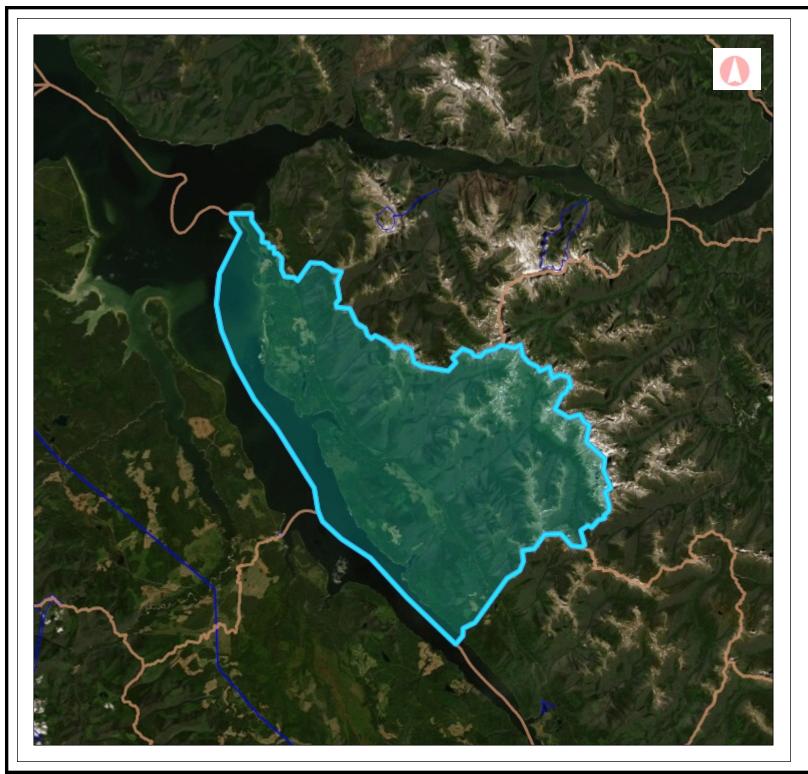

Datum: NAD83

1: 577,791

Projection: WGS\_1984\_Web\_Mercator\_Auxiliary \_\_Sphere