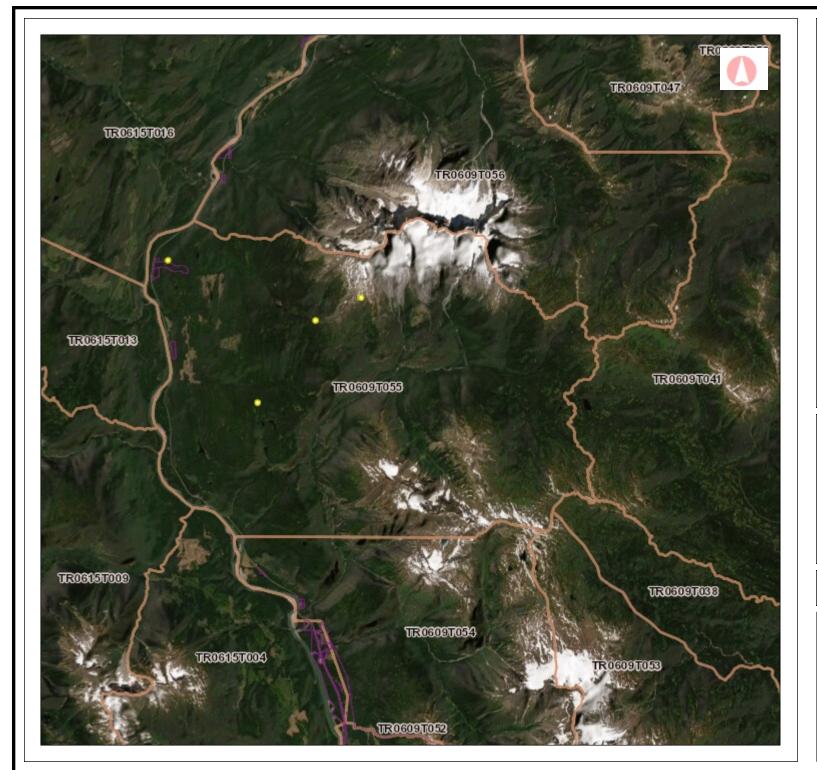

CAUTION: Maps obtained using this site are not designed to assist in navigation. These maps may be generalized and may not reflect current conditions. Uncharted hazards may exist. DO NOT USE THESE MAPS FOR NAVIGATIONAL PURPOSES.

Datum: NAD83

Projection: WGS\_1984\_Web\_Mercator\_Auxiliary Sphere