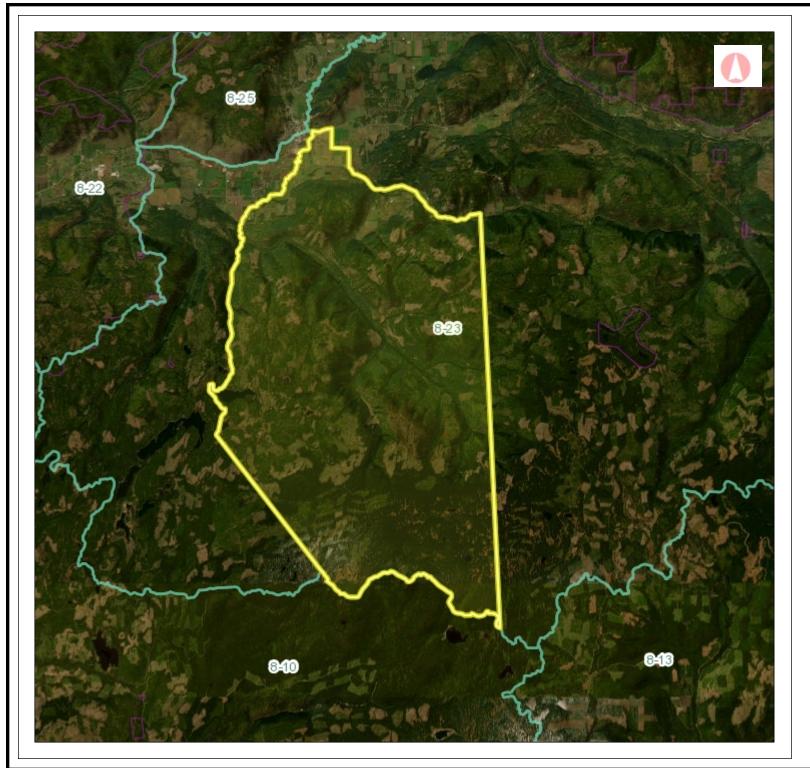

Datum: NAD83

1: 288,895

Projection: WGS\_1984\_Web\_Mercator\_Auxiliary \_\_Sphere