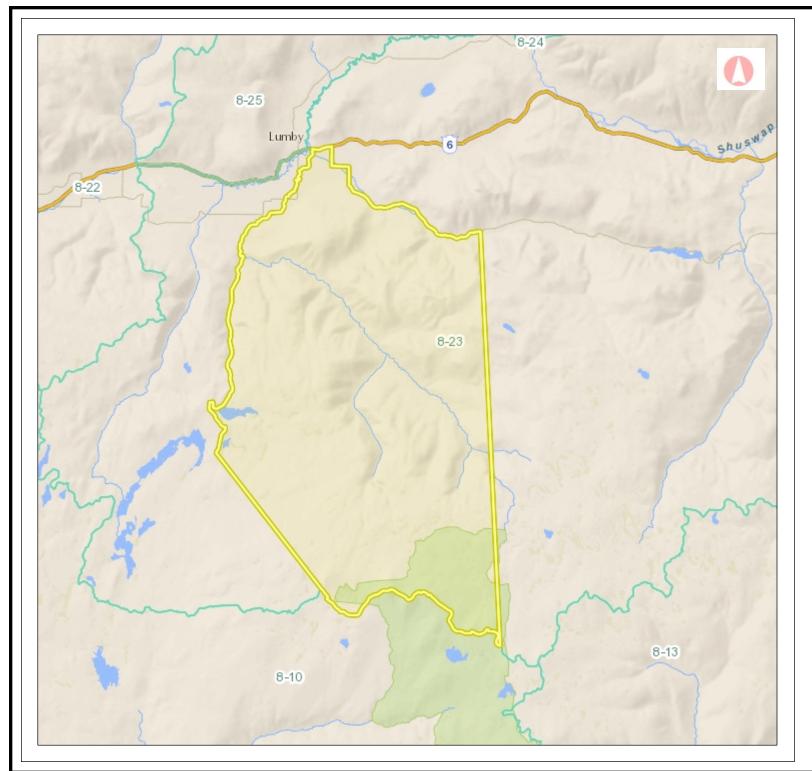

Datum: NAD83

1: 288,895

Projection: WGS\_1984\_Web\_Mercator\_Auxiliary \_\_Sphere