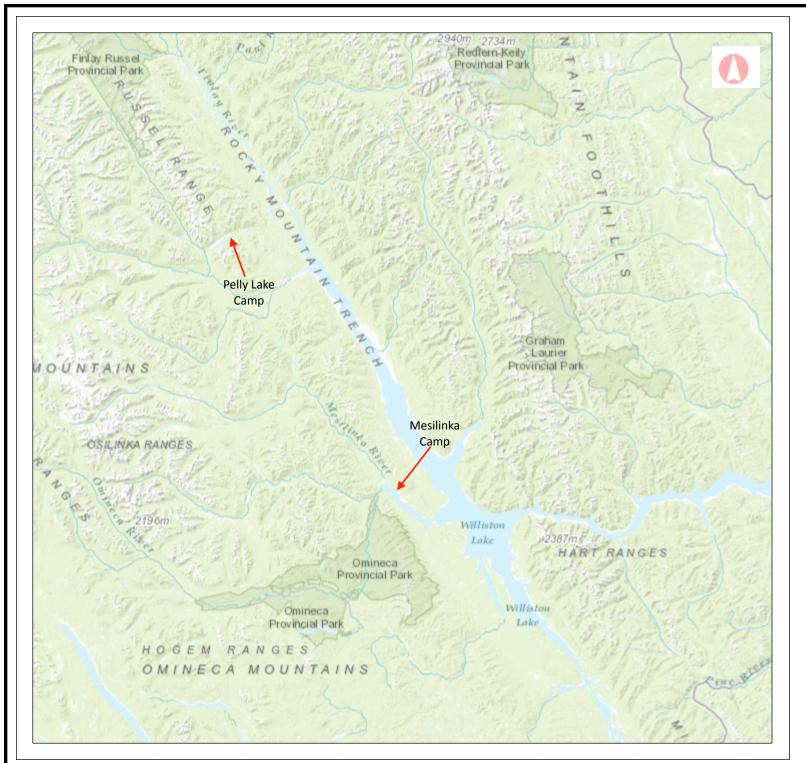

## iMapBC Mapping

## Legend

0 46.96 93.93 km 1: 2,311,162

## Copyright/Disclaimer

The material contained in this web site is owned by the Government of British Columbia and protected by copyright law. It may not be reproduced or redistributed without the prior written permission of the Province of British Columbia. To request permission to reproduce all or part of the material on this web site please complete the Copyright Permission Request Form which can be accessed through the Copyright Information Page

CAUTION: Maps obtained using this site are not designed to assist in navigation. These maps may be generalized and may not reflect current conditions. Uncharted hazards may exist. DO NOT USE THESE MAPS FOR NAVIGATIONAL PURPOSES.

Datum: NAD83

Projection: WGS\_1984\_Web\_Mercato