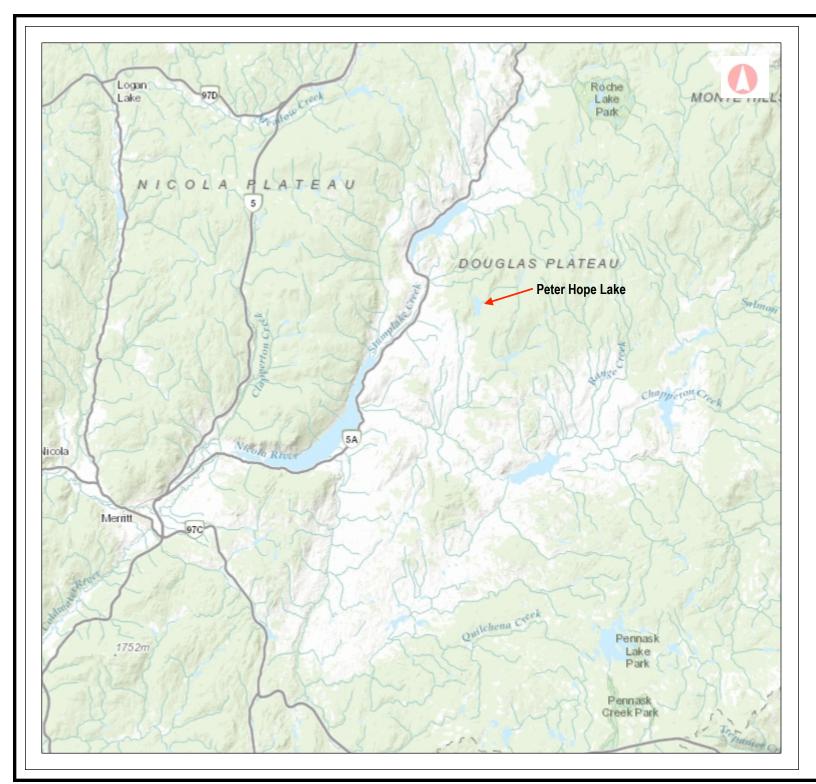

## iMapBC Mapping

## Legend

11.74 23.48 km 1: 577,791

## Copyright/Disclaimer

The material contained in this web site is owned by the Government of British Columbia and protected by copyright law. It may not be reproduced or redistributed without the prior written permission of the Province of British Columbia. To request permission to reproduce all or part of the material on this web site please complete the Copyright Permission Request Form which can be accessed through the Copyright

CAUTION: Maps obtained using this site are not designed to assist in navigation. These maps may be generalized and may not reflect current conditions. Uncharted hazards may exist. DO NOT USE THESE MAPS FOR NAVIGATIONAL PURPOSES.

Datum: NAD83

Projection: WGS\_1984\_Web\_Mercator\_Auxiliary