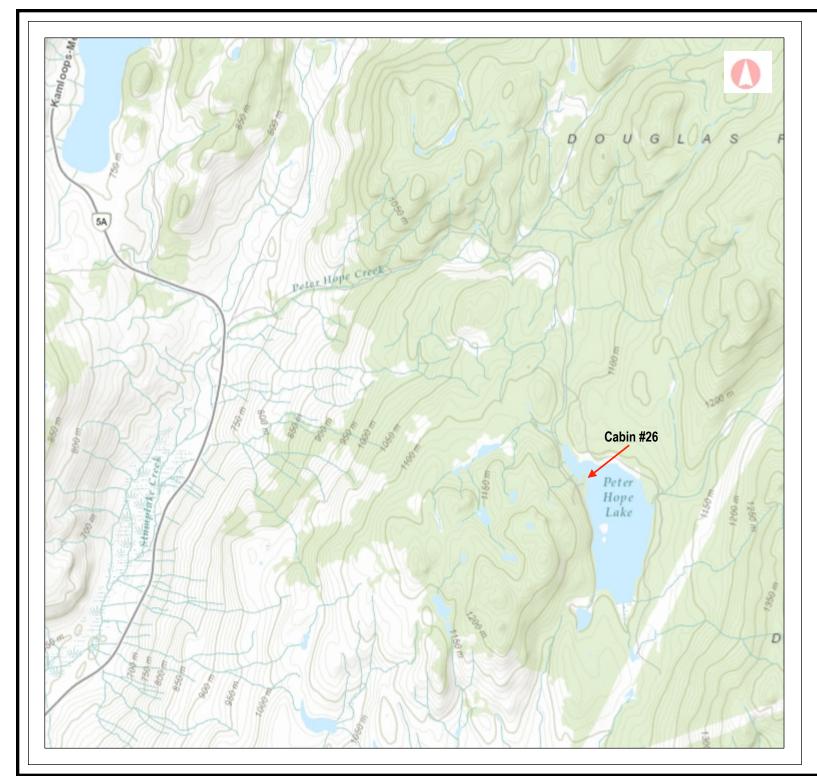

0 1.47 2.94 km 1: 72,224

Datum: NAD83

Projection: WGS\_1984\_Web\_Mercator\_Auxiliary

\_Sphere