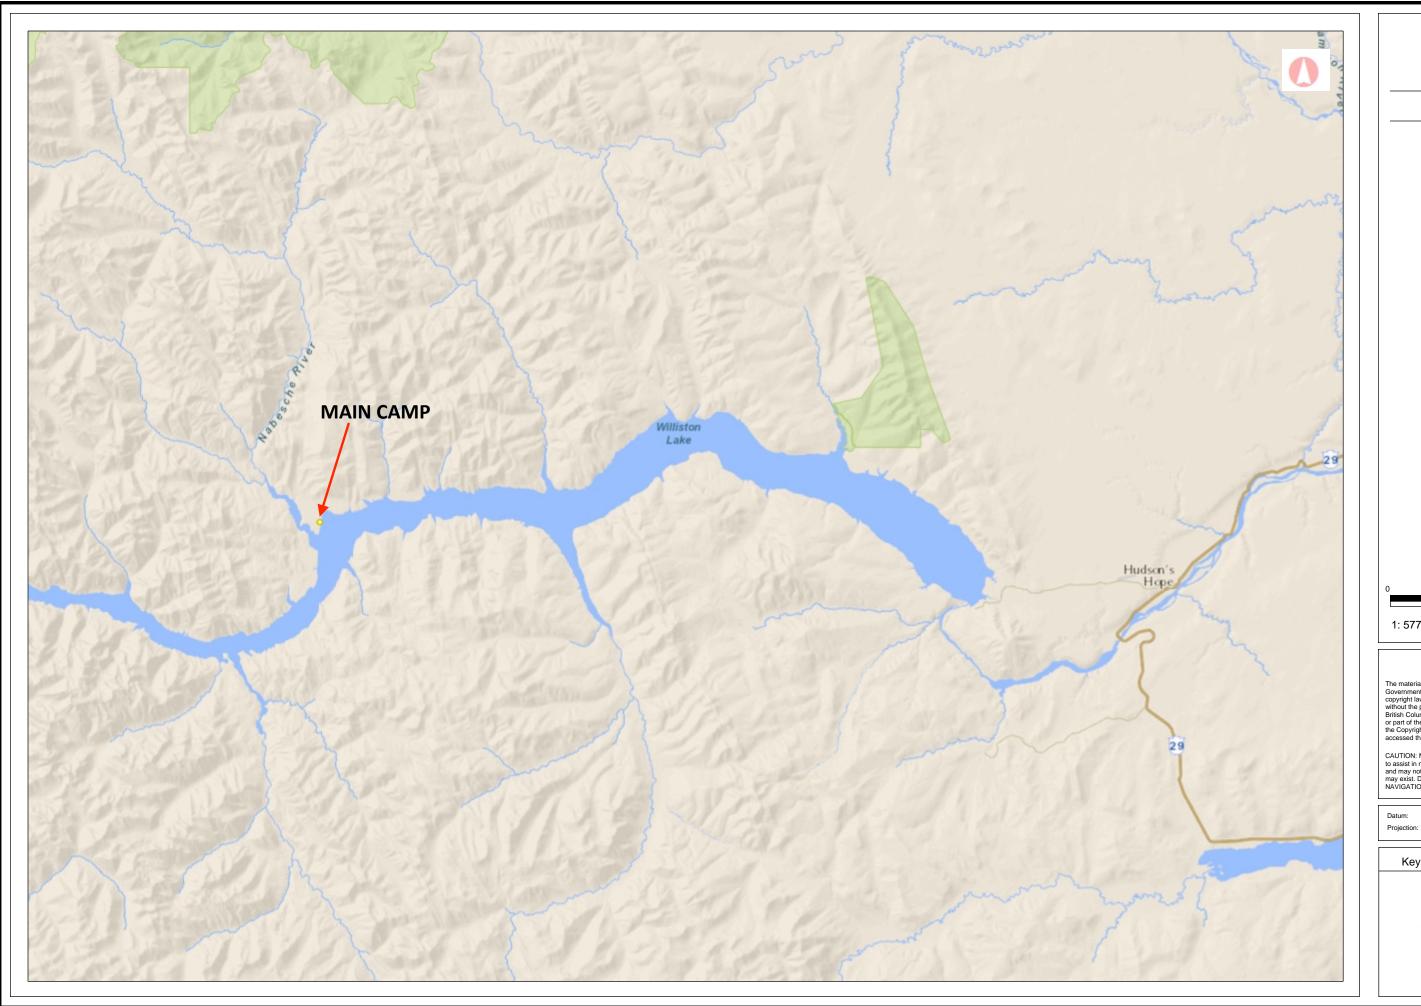

iMapBC Mapping

Legend

1: 577,791

11.74

23.5 km

## Copyright/Disclaimer

The material contained in this web site is owned by the Government of British Columbia and protected by copyright law. It may not be reproduced or redistributed without the prior written permission of the Province of British Columbia. To request permission to reproduce all or part of the material on this web site please complete the Copyright Permission Request Form which can be accessed through the Copyright Information Page.

CAUTION: Maps obtained using this site are not designed to assist in navigation. These maps may be generalized and may not reflect current conditions. Uncharted hazards may exist. DO NOT USE THESE MAPS FOR NAVIGATIONAL PURPOSES.

Projection: WGS\_1984\_Web\_Mercator\_Auxiliary\_Sp here