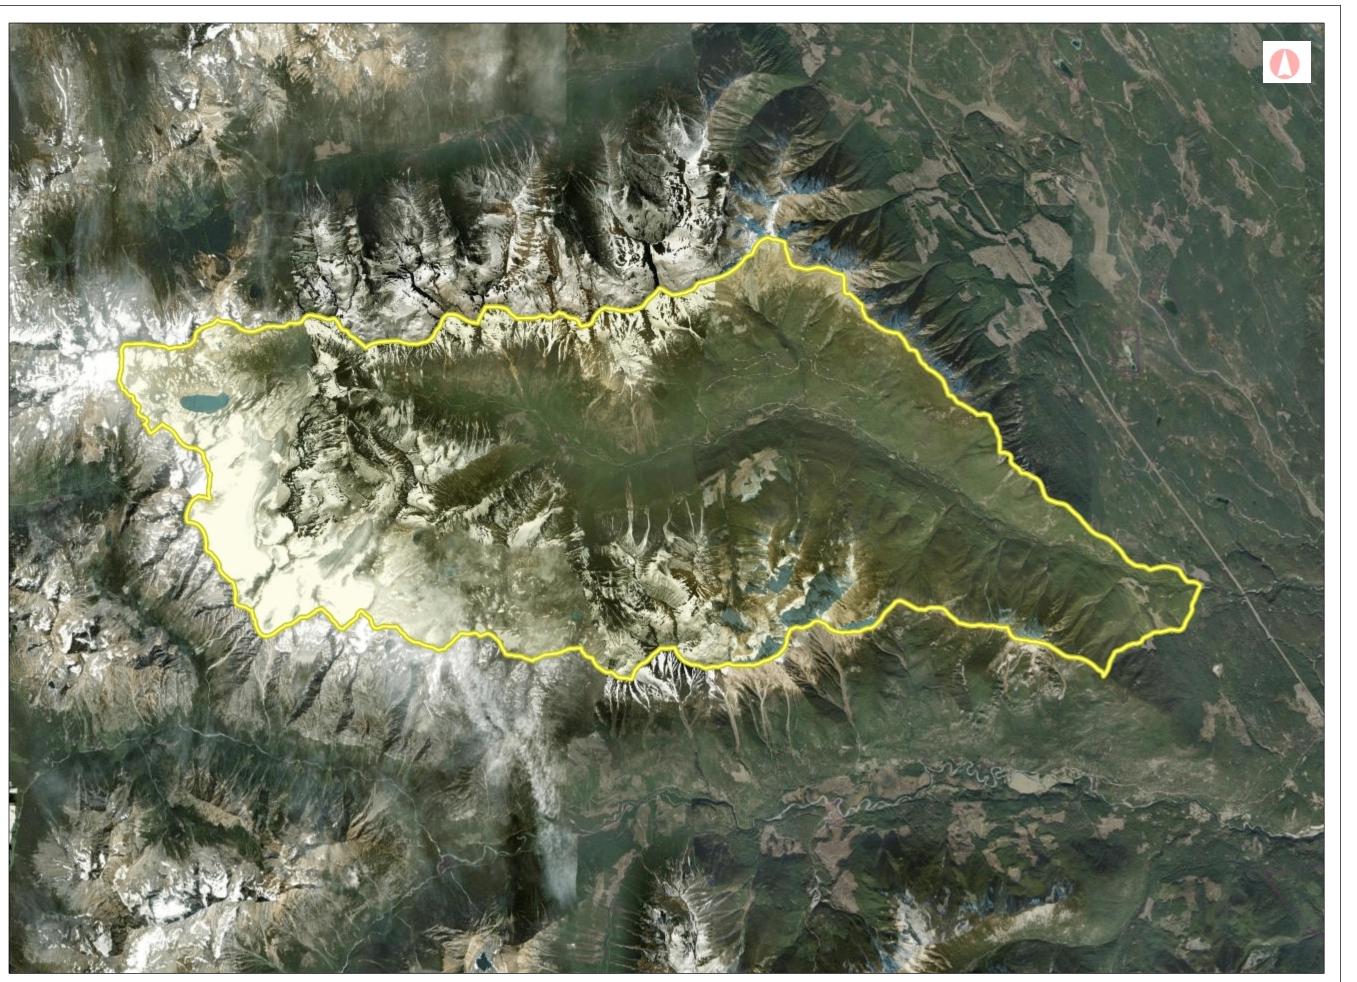

iMapBC Mapping

Legend

Reserve and Notation Tenur Outlined

1: 144,448

CAUTION: Maps obtained using this site are not designed to assist in navigation. These maps may be generalized and may not reflect current conditions. Uncharted hazards may exist. DO NOT USE THESE MAPS FOR NAVIGATIONAL PURPOSES.

Projection: WGS\_1984\_Web\_Mercator\_Auxiliary\_Sp here