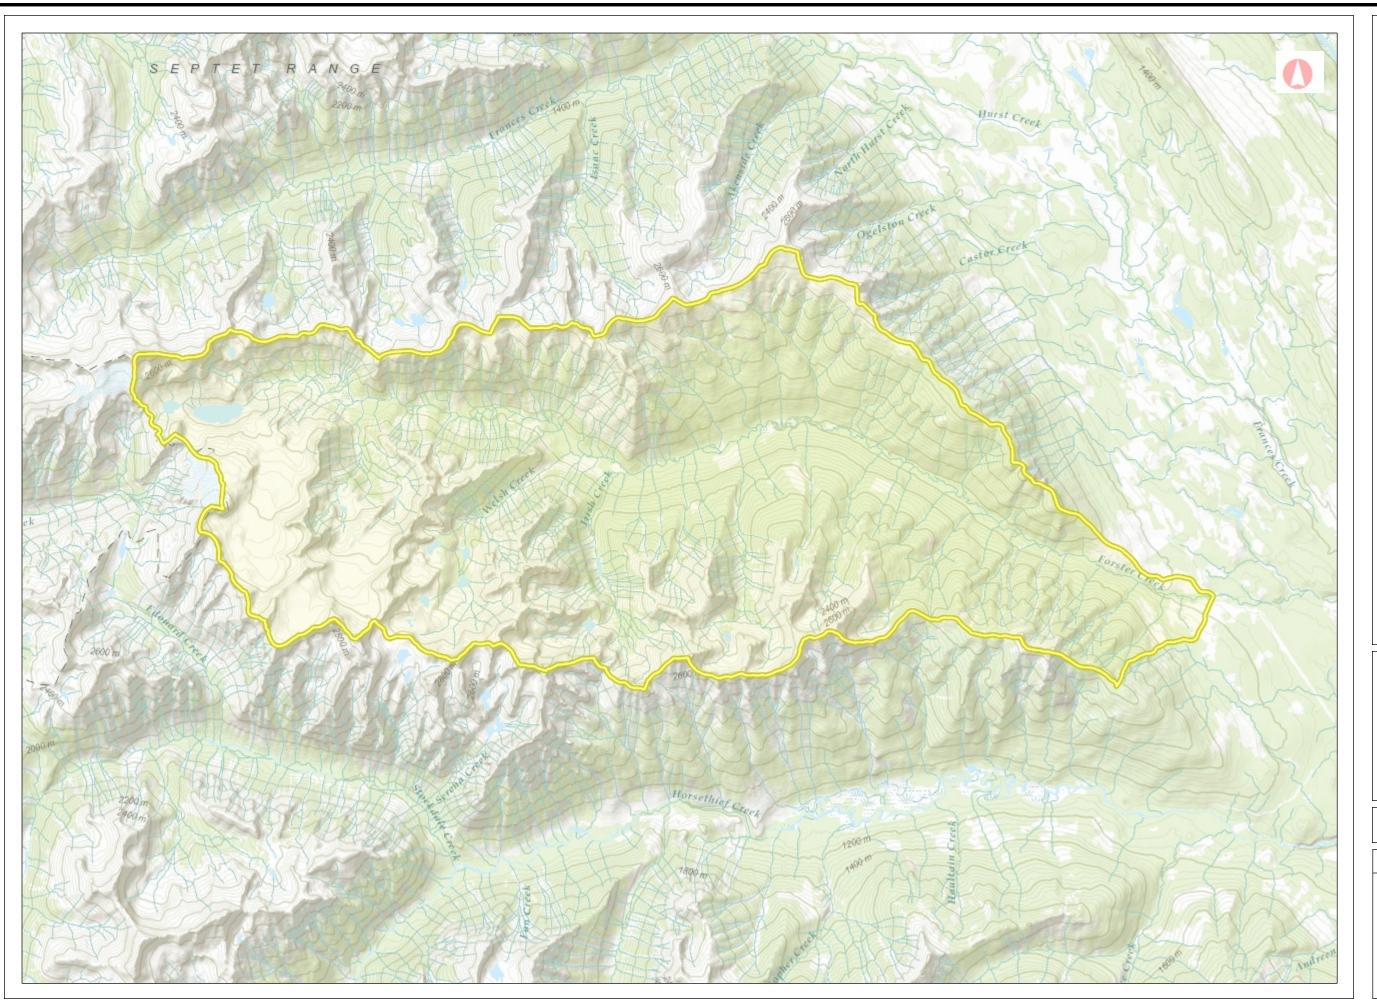

iMapBC Mapping

Legend

5.9 km

1: 144,448

CAUTION: Maps obtained using this site are not designed to assist in navigation. These maps may be generalized and may not reflect current conditions. Uncharted hazards may exist. DO NOT USE THESE MAPS FOR NAVIGATIONAL PURPOSES.

Datum:

Projection: WGS\_1984\_Web\_Mercator\_Auxiliary\_Sp here